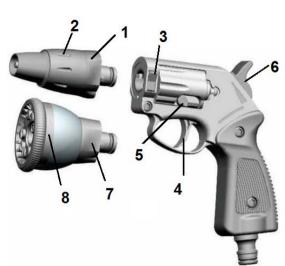

# **Using the 2-function Attachment**

- For using the 2-function attachment (1), first press the release button (3) and insert the attachment into the gun. Let off the release button.
- 2. Turn the attachment slightly counter clockwise in order to lock in place.
- 3. For removing and changing the attachment, first press the release button (3) and pull out the attachment straight from the gun.
- Connect the water hose to the gun, open the water tap and press the trigger (4) down for watering the desired surface. In order not to keep the trigger (4) continuously pressed; push the trigger lock (5) down. For unlocking the trigger, slide the trigger lock upwards.
- 5. For adjusting the water pressure, just lift up or push down the water pressure lever (6).
- 6. For adjusting the water jet on the 2-function attachment turn the rubberized sleeve (2) clockwise or counter clockwise.

# **Using the 9-Function Watering Attachment**

- 1. For assembling and using the multi-function watering attachment (7) proceed in the same way as mentioned in the previous chapter.
- 2. For adjusting the spray jet turn the rubberized sleeve (8) clockwise or counter clockwise until the desired icon matches the marking on the housing.
- 3. 9 Spray functions: Cone-Shower-Mist –Vertical–Flat-Angle-Soaker-Full-Jet