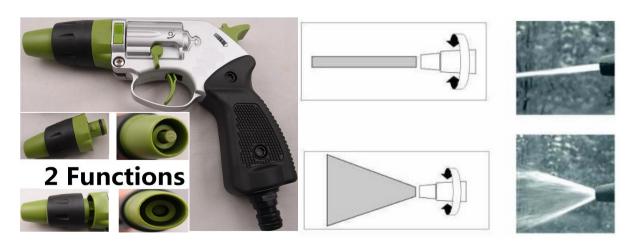

# **Using the 2-function Attachment**

- For using the 2-function attachment (1), first press the release button (3) and insert the attachment into the gun. Let off the release button.
- 2. Turn the attachment slightly counter clockwise in order to lock in place.
- 3. For removing and changing the attachment, first press the release button (3) and pull out the attachment straight from the gun.
- Connect the water hose to the gun, open the water tap and press the trigger (4) down for watering the desired surface. In order not to keep the trigger (4) continuously pressed; push the trigger lock (5) down. For unlocking the trigger, slide the trigger lock upwards.
- 5. For adjusting the water pressure, just lift up or push down the water pressure lever (6).
- 6. For adjusting the water jet on the 2-function attachment turn the rubberized sleeve (2) clockwise or counter clockwise.

# **Using the 9-Function Watering Attachment**

- 1. For assembling and using the multi-function watering attachment (7) proceed in the same way as mentioned in the previous chapter.
- 2. For adjusting the spray jet turn the rubberized sleeve (8) clockwise or counter clockwise until the desired icon matches the marking on the housing.
- 3. 9 Spray functions: Cone-Shower-Mist –Vertical–Flat-Angle-Soaker-Full-Jet