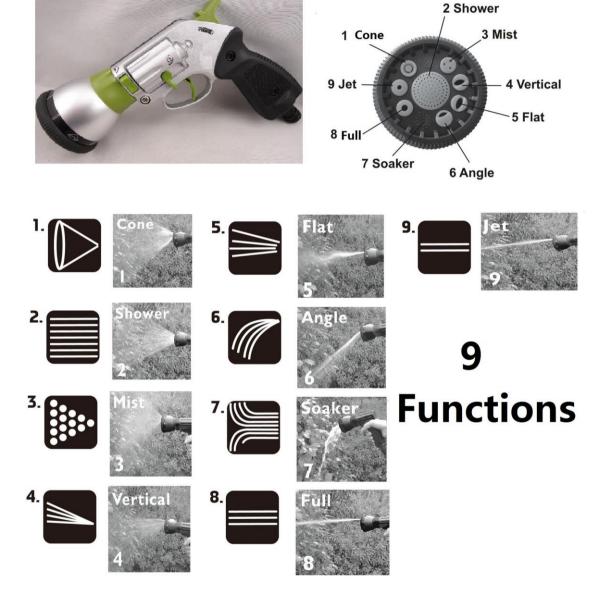

# **Using the 9-Function Watering Attachment**

- 1. For assembling and using the multi-function watering attachment (7) proceed in the same way as mentioned in the previous chapter.
- 2. For adjusting the spray jet turn the rubberized sleeve (8) clockwise or counter clockwise until the desired icon matches the marking on the housing.
- 3. 9 Spray functions: Cone-Shower-Mist –Vertical–Flat-Angle-Soaker-Full-Jet